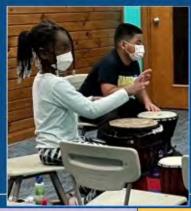

### What is WYSO?

The Wisconsin Youth Symphony Orchestras is a non-profit organization with:

- An Orchestras Program, Music Makers Program, Chamber Music Program, and a variety of ensembles including Percussion, Harp, and Brass.
- · Approximately 500 student members participate in WYSO each year!

#### **Programs**

(5) Orchestras **Chamber Programs Percussion Ensemble Brass Ensemble** Harp Ensemble **WYSO Music Makers** 