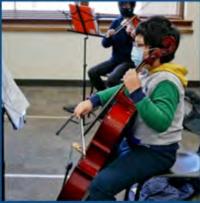

### What is WYSO?

The Wisconsin Youth Symphony Orchestras is a non-profit organization with:

- An Orchestras Program, Music Makers Program, Chamber Music Program, and a variety of ensembles including Percussion, Harp, and Brass.
- · Approximately 500 student members participate in WYSO each year!

#### **Programs**

(5) Orchestras **Chamber Programs Percussion Ensemble Brass Ensemble** Harp Ensemble **WYSO Music Makers** 