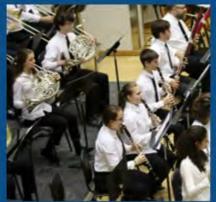

### What is WYSO?

The Wisconsin Youth Symphony Orchestras is a non-profit organization with:

- An Orchestras Program, Music Makers Program, Chamber Music Program, and a variety of ensembles including Percussion, Harp, and Brass.
- · Approximately 500 student members participate in WYSO each year!

#### **Programs**

(5) Orchestras **Chamber Programs Percussion Ensemble Brass Ensemble** Harp Ensemble **WYSO Music Makers** 