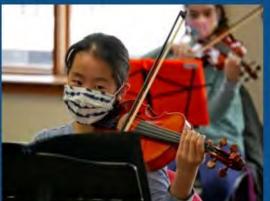

### What is WYSO?

The Wisconsin Youth Symphony Orchestras is a non-profit organization with:

- An Orchestras Program, Music Makers Program, Chamber Music Program, and a variety of ensembles including Percussion, Harp, and Brass.
- · Approximately 500 student members participate in WYSO each year!

#### **Programs**

(5) Orchestras **Chamber Programs Percussion Ensemble Brass Ensemble** Harp Ensemble **WYSO Music Makers** 