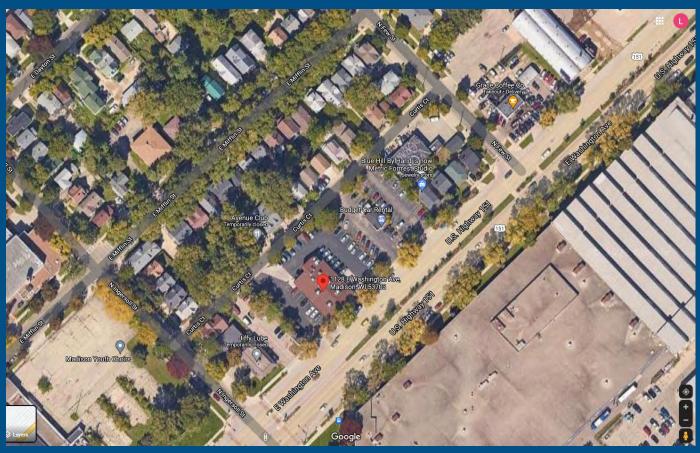

**Huffman Facility Development: Construction Management** 

Huffman Facility Development, Inc.

SITE LOCATION: THE AVENUE

**SITE SURVEY** 

#### **SPACE PROGRAMMING**

Wisconsin Youth Symphony Orchestras
PROJECT NAME: WYSO - Flexible Facility - Pre-Design
PROJECT LOCATION: TBD (potentially 1128 & 1138 East Washington Ave.)
PROJECT NUMBER: 2021063