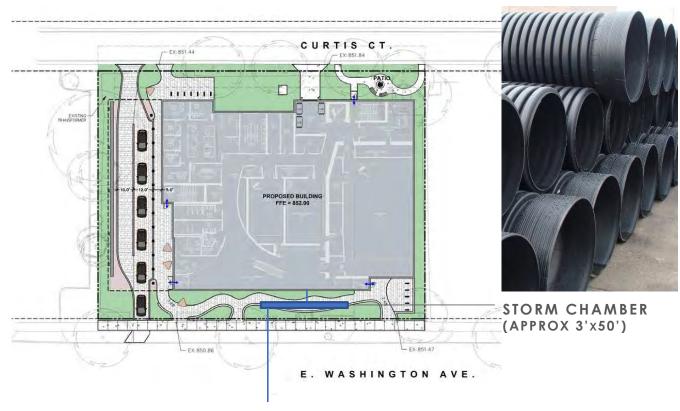

**Huffman Facility Development: Construction Management** 

Huffman Facility Development, Inc.

SITE LOCATION: THE AVENUE

**SITE SURVEY** 

#### **PLANNING CONTEXT**

- Community Mixed Use
- Commercial Corridor-Transitional
- Urban Design District Eight

SITE DEVELOPMENT PARAMETERS