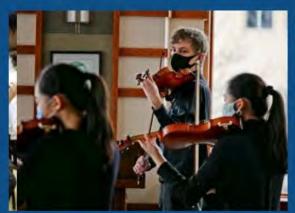

### What is WYSO?

The Wisconsin Youth Symphony Orchestras is a non-profit organization with:

- An Orchestras Program, Music Makers Program, Chamber Music Program, and a variety of ensembles including Percussion, Harp, and Brass.
- · Approximately 500 student members participate in WYSO each year!

#### **Programs**

(5) Orchestras **Chamber Programs Percussion Ensemble Brass Ensemble** Harp Ensemble **WYSO Music Makers** 