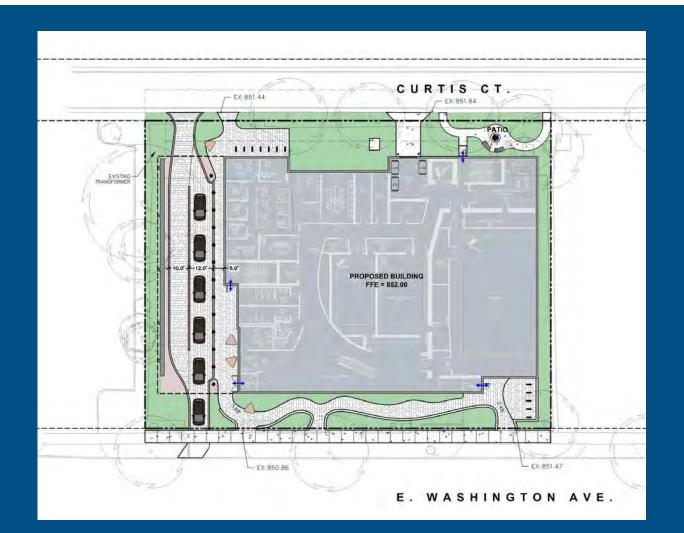

**Huffman Facility Development: Construction Management** 

Huffman Facility Development, Inc.

SITE LOCATION: THE AVENUE

**SITE SURVEY** 

#### **PLANNING CONTEXT**

- Community Mixed Use
- Commercial Corridor-Transitional
- Urban Design District Eight

SITE DEVELOPMENT PARAMETERS

#### 40,000 sf +/-