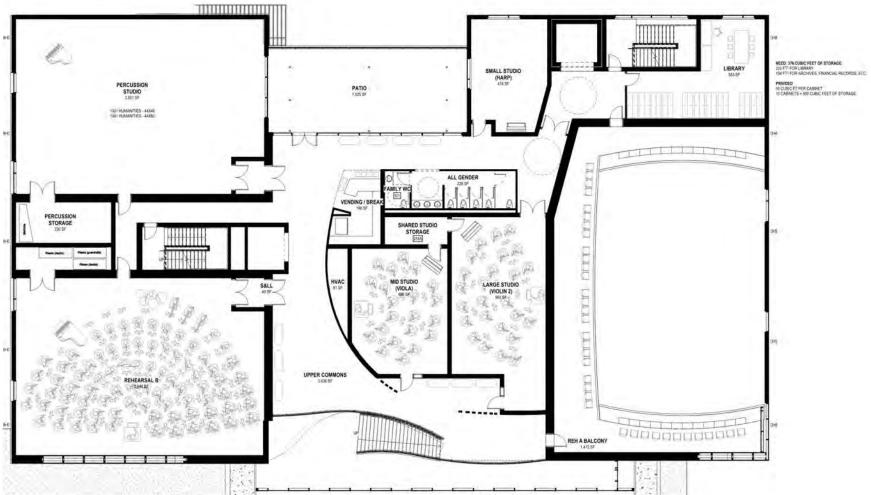

#### **Physical Space Needed**

Studios (classrooms) Rehearsal Halls Performance viewing areas Support spaces Drop-off zone

#### **Programs**

(5) Orchestras **Chamber Programs Percussion Ensemble Brass Ensemble** Harp Ensemble **WYSO Music Makers** 

#### **SPACE PROGRAMMING**

Wisconsin Youth Symphony Orchestras
PROJECT NAME: WYSO - Flexible Facility - Pre-Design
PROJECT LOCATION: TBD (potentially 1128 & 1138 East Washington Ave.)
PROJECT NUMBER: 2021063