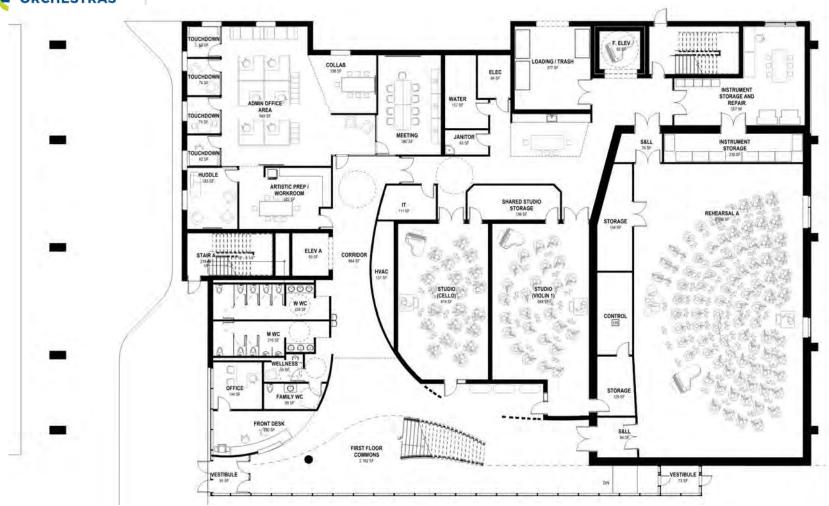

#### **SPACE PROGRAMMING**

Wisconsin Youth Symphony Orchestras
PROJECT NAME: WYSO - Flexible Facility - Pre-Design
PROJECT LOCATION: TBD (potentially 1128 & 1138 East Washington Ave.)
PROJECT NUMBER: 2021063