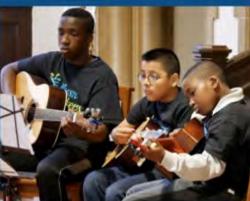

### What is WYSO?

The Wisconsin Youth Symphony Orchestras is a non-profit organization with:

- An Orchestras Program, Music Makers Program, Chamber Music Program, and a variety of ensembles including Percussion, Harp, and Brass.
- · Approximately 500 student members participate in WYSO each year!

#### **Programs**

(5) Orchestras **Chamber Programs Percussion Ensemble Brass Ensemble** Harp Ensemble **WYSO Music Makers** 