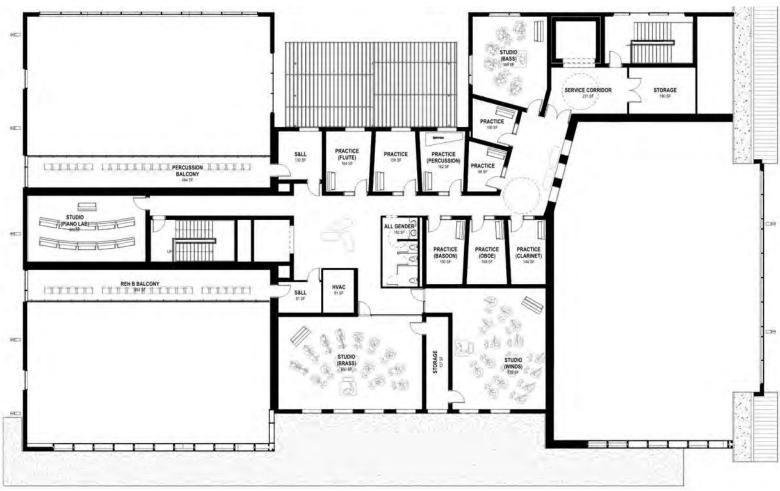

#### **Physical Space Needed**

Studios (classrooms) Rehearsal Halls Performance viewing areas Support spaces Drop-off zone

#### **Programs**

(5) Orchestras **Chamber Programs Percussion Ensemble Brass Ensemble** Harp Ensemble **WYSO Music Makers** 

#### **SPACE PROGRAMMING**

Wisconsin Youth Symphony Orchestras
PROJECT NAME: WYSO - Flexible Facility - Pre-Design
PROJECT LOCATION: TBD (potentially 1128 & 1138 East Washington Ave.)
PROJECT NUMBER: 2021063